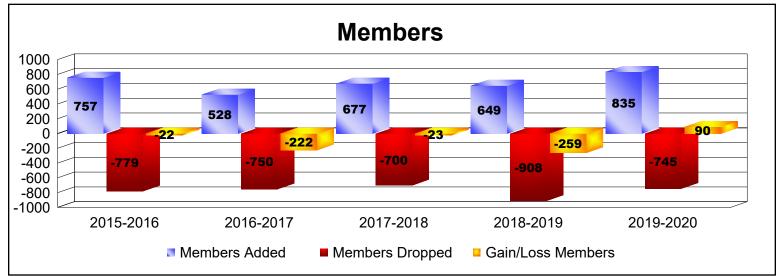

District 330 A

As of June 2020 Cumulative

| Year      | New<br>Clubs | Dropped<br>Clubs | Gain/<br>Loss<br>Clubs | New<br>Members | Charter<br>Members | Reinstate<br>Members | Transfer<br>Members | Total<br>Member<br>Added | Total<br>Members<br>Dropped | Gain/<br>Loss<br>Members |
|-----------|--------------|------------------|------------------------|----------------|--------------------|----------------------|---------------------|--------------------------|-----------------------------|--------------------------|
| 2015-2016 | 2            | -5               | -3                     | 637            | 71                 | 29                   | 20                  | 757                      | -779                        | -22                      |
| 2016-2017 | 1            | -2               | -1                     | 463            | 30                 | 14                   | 21                  | 528                      | -750                        | -222                     |
| 2017-2018 | 3            | -3               | 0                      | 561            | 62                 | 36                   | 18                  | 677                      | -700                        | -23                      |
| 2018-2019 | 1            | -5               | -4                     | 542            | 30                 | 11                   | 66                  | 649                      | -908                        | -259                     |
| 2019-2020 | 5            | -2               | 3                      | 639            | 127                | 46                   | 23                  | 835                      | -745                        | 90                       |
| Average   | 2            | -3               | -1                     | 568            | 64                 | 27                   | 30                  | 689                      | -776                        | -87                      |