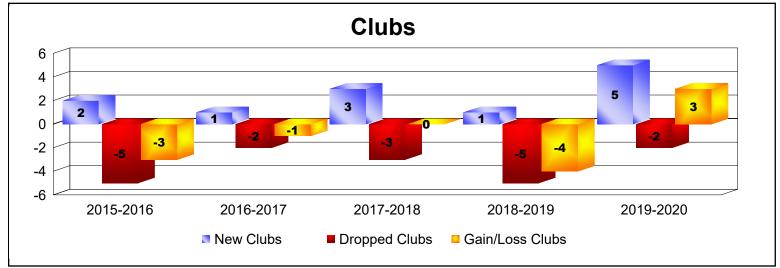

District 330 A

As of June 2020 Cumulative

| Year      | New<br>Clubs | Dropped<br>Clubs | Gain/<br>Loss<br>Clubs | New<br>Members | Charter<br>Members | Reinstate<br>Members | Transfer<br>Members | Total<br>Member<br>Added | Total<br>Members<br>Dropped | Gain/<br>Loss<br>Members |
|-----------|--------------|------------------|------------------------|----------------|--------------------|----------------------|---------------------|--------------------------|-----------------------------|--------------------------|
| 2015-2016 | 2            | -5               | -3                     | 637            | 71                 | 29                   | 20                  | 757                      | -779                        | -22                      |
| 2016-2017 | 1            | -2               | -1                     | 463            | 30                 | 14                   | 21                  | 528                      | -750                        | -222                     |
| 2017-2018 | 3            | -3               | 0                      | 561            | 62                 | 36                   | 18                  | 677                      | -700                        | -23                      |
| 2018-2019 | 1            | -5               | -4                     | 542            | 30                 | 11                   | 66                  | 649                      | -908                        | -259                     |
| 2019-2020 | 5            | -2               | 3                      | 639            | 127                | 46                   | 23                  | 835                      | -745                        | 90                       |
| Average   | 2            | -3               | -1                     | 568            | 64                 | 27                   | 30                  | 689                      | -776                        | -87                      |